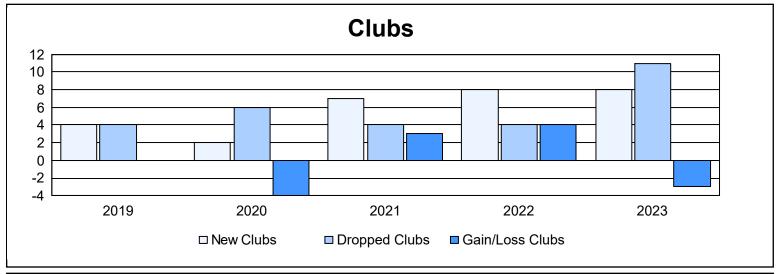

| Year      | New<br>Clubs | Dropped<br>Clubs | Gain/<br>Loss<br>Clubs | New<br>Members | Charter<br>Members | Reinstate<br>Members | Transfer<br>Members | Total<br>Member<br>Added | Total<br>Members<br>Dropped | Gain/<br>Loss<br>Members |
|-----------|--------------|------------------|------------------------|----------------|--------------------|----------------------|---------------------|--------------------------|-----------------------------|--------------------------|
| 2018-2019 | 4            | 4                | 0                      | 274            | 89                 | 15                   | 13                  | 391                      | 404                         | -13                      |
| 2019-2020 | 2            | 6                | -4                     | 171            | 42                 | 8                    | 14                  | 235                      | 480                         | -245                     |
| 2020-2021 | 7            | 4                | 3                      | 579            | 162                | 56                   | 18                  | 815                      | 386                         | 429                      |
| 2021-2022 | 8            | 4                | 4                      | 477            | 189                | 44                   | 13                  | 723                      | 592                         | 131                      |
| 2022-2023 | 8            | 11               | -3                     | 402            | 201                | 9                    | 20                  | 632                      | 663                         | -31                      |
| Average   | 6            | 6                | 0                      | 381            | 137                | 26                   | 16                  | 559                      | 505                         | 54                       |