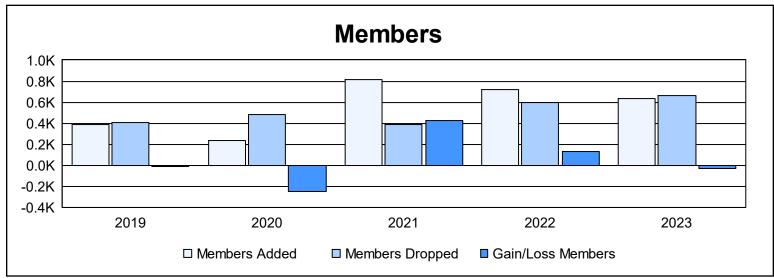

| Year      | New<br>Clubs | Dropped<br>Clubs | Gain/<br>Loss<br>Clubs | New<br>Members | Charter<br>Members | Reinstate<br>Members | Transfer<br>Members | Total<br>Member<br>Added | Total<br>Members<br>Dropped | Gain/<br>Loss<br>Members |
|-----------|--------------|------------------|------------------------|----------------|--------------------|----------------------|---------------------|--------------------------|-----------------------------|--------------------------|
| 2018-2019 | 4            | 4                | 0                      | 274            | 89                 | 15                   | 13                  | 391                      | 404                         | -13                      |
| 2019-2020 | 2            | 6                | -4                     | 171            | 42                 | 8                    | 14                  | 235                      | 480                         | -245                     |
| 2020-2021 | 7            | 4                | 3                      | 579            | 162                | 56                   | 18                  | 815                      | 386                         | 429                      |
| 2021-2022 | 8            | 4                | 4                      | 477            | 189                | 44                   | 13                  | 723                      | 592                         | 131                      |
| 2022-2023 | 8            | 11               | -3                     | 402            | 201                | 9                    | 20                  | 632                      | 663                         | -31                      |
| Average   | 6            | 6                | 0                      | 381            | 137                | 26                   | 16                  | 559                      | 505                         | 54                       |